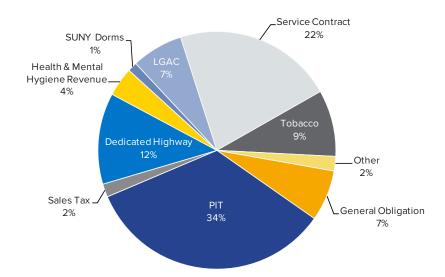

- The Executive Summary summarizes the State's capital initiatives, 10-year planning projections, debt issuance plans, limitations on State debt, overall capital spending and projected levels of debt service costs, debt outstanding, new debt issuances, and debt retirements.
- FY 2016 Capital Program and Financing Plan provides estimates of annual capital spending and debt by program area and financing source.
- Multi-Year Capital Plan provides a summary of the multi-year impact of the FY 2016
   Capital Program and Financing Plan and describes agency capital goals, objectives, and capital maintenance efforts.
- **Debt Affordability** includes information related to the State's actual and projected debt levels and debt service costs, as well as comparisons to objective affordability measures.
- **Detailed Data** explains various State debt limitations and provides detailed tables on capital projects financing, State-related debt, and debt service costs.