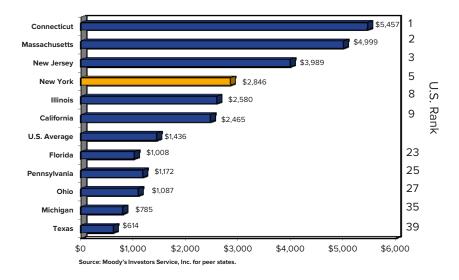

#### **Social Welfare**

 The Plan includes a new \$50 million initiative for a Nonprofit Infrastructure Capital Investment Program to make targeted investments in capital projects that intends to improve the quality, efficiency, and accessibility of eligible nonprofit human services organizations that provide direct services to New Yorkers.

#### **Parks and Environment**

- In addition to the core funding for DEC and OPRHP, the Plan provides supplemental funding for State parks and environmental needs, including: \$100 million for the Hazardous Waste Remediation Program; \$20 million in additional funding for parks under the NY Works initiative; and a \$15 million increase to the EPF.
- The Plan adds a multi-year Drinking Water and Wastewater Infrastructure Fund which includes \$200 million for grants to be issued by the EFC related to reimbursement of costs for water and sewer improvement projects. \$50 million in grants will be made available in FY 2016 with \$75 million available in the following two years. New legislation authorizes the EFC to provide grants of up to \$5 million per project for water and wastewater improvement projects undertaken by municipalities to replace and repair infrastructure or to comply with environmental or public health laws and regulations related to water quality.