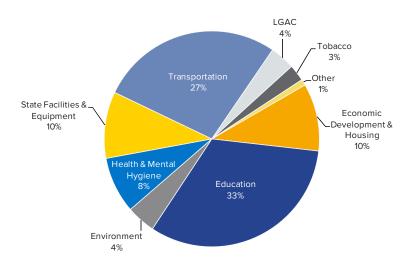

- The Executive Summary summarizes the State's capital initiatives, 10-year planning projections, debt issuance plans, limitations on State debt, overall capital spending and projected levels of debt service costs, debt outstanding, new debt issuances, and debt retirements.
- FY 2016 Capital Program and Financing Plan provides estimates of annual capital spending and debt by program area and financing source.
- Multi-Year Capital Plan provides a summary of the multi-year impact of the FY 2016
   Capital Program and Financing Plan and describes agency capital goals, objectives, and capital maintenance efforts.
- **Debt Affordability** includes information related to the State's actual and projected debt levels and debt service costs, as well as comparisons to objective affordability measures.
- **Detailed Data** explains various State debt limitations and provides detailed tables on capital projects financing, State-related debt, and debt service costs.