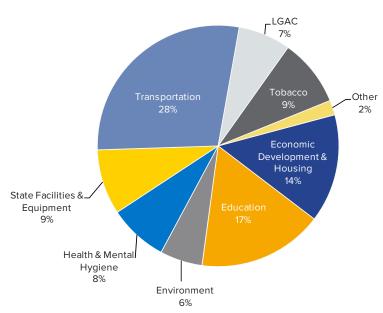

- The Executive Summary summarizes the State's capital initiatives, 10-year planning projections, debt issuance plans, limitations on State debt, overall capital spending and projected levels of debt service costs, debt outstanding, new debt issuances, and debt retirements.
- FY 2016 Capital Program and Financing Plan provides estimates of annual capital spending and debt by program area and financing source.
- Multi-Year Capital Plan provides a summary of the multi-year impact of the FY 2016
   Capital Program and Financing Plan and describes agency capital goals, objectives, and capital maintenance efforts.
- **Debt Affordability** includes information related to the State's actual and projected debt levels and debt service costs, as well as comparisons to objective affordability measures.
- **Detailed Data** explains various State debt limitations and provides detailed tables on capital projects financing, State-related debt, and debt service costs.