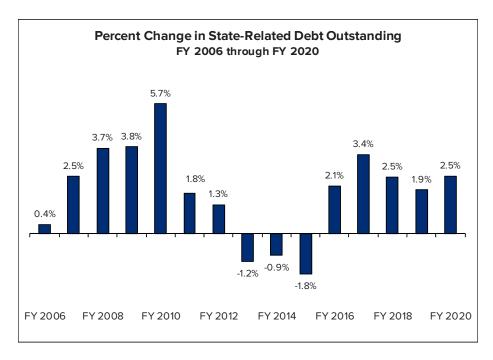

- Thruway Stabilization Program (\$1.3 billion): The Plan includes a new capital appropriation of \$1.285 billion to fund the Thruway Stabilization Program for expenses related to both the New NY Bridge and the statewide system.
- **Penn Station Access (\$250 million):** MTA's Penn Station Access project, which will open a new Metro-North link directly into Penn Station, will provide enhanced system resiliency, improvement in regional mobility, and construction of four new Metro-North stations in the Bronx.
- Infrastructure Improvements (\$115 million): The Plan provides \$115 million for capital investments in infrastructure including State Fair, transit, rail, port, and aviation facilities that promote economic development.
- **Broadband Initiative (\$500 million):** The Plan establishes a \$500 million New NY Broadband Fund to expand the availability and capacity of broadband across the State. This program will expand the creation of ultra-high-speed networks and promote broadband adoption.
- Hospitals (\$355 million): The Plan provides up to \$355 million of grants to essential health care providers that facilitate mergers, consolidation, acquisition, or other significant corporate restructuring activities intended to create a financially sustainable system of care that intends to promote a patient-centered model of health care delivery. An essential health care provider is a hospital or hospital system that offers health services in a region deemed to be underserved by the Health Commissioner. Funding may be used to restructure debt obligations or fund capital improvements to facilitate mergers and consolidations of hospitals in rural communities.
- Other Health Care (\$45 million): The Plan provides \$15.5 million to support capital
  expenses of the Roswell Park Cancer Institute; \$19.5 million to establish a community
  health care revolving loan; and \$10 million for IT and other infrastructure costs associated
  with the inclusion of behavioral health sciences in the Medicaid Managed Care benefit
  package.

- Transformative Economic Development Projects (\$150 million): The Budget includes \$150 million to support transformative economic development and infrastructure projects on Long Island. The State's investment will catalyze private investment, spurring significant economic development and job creation to help strengthen local communities and their economies.
- Resiliency, Mitigation, Security, and Emergency Response (\$150 million): Within the last four years, New York State sustained damage from Hurricane Irene, Tropical Storm Lee, and Superstorm Sandy three powerful storms that crippled entire regions. Acknowledging that future extreme weather events and natural disasters are likely, the Plan provides \$150 million in settlement funds to support preparedness and response efforts. These funds will also support efforts to prevent, prepare for, and respond to other public safety and health emergencies, including counter-terrorism efforts.
- Municipal Restructuring (\$150 million): The Plan provides \$150 million to assist and encourage local governments and school districts to implement shared services, cooperation agreements, mergers, and other actions that permanently reduce operational costs and property tax burdens.
- Southern Tier/Hudson Valley Farm Initiative (\$50 million): The Plan includes \$50 million to help landowners in the Southern Tier and Hudson Valley maintain, develop, and grow farm, agricultural, and related businesses.

#### **Upstate Revitalization Initiative and Other Economic Development**

- The Plan includes a new \$1.5 billion Upstate Revitalization Initiative. Modeled after the Buffalo Billion Initiative, the Funds will support the Upstate New York Economic Revitalization Competition, whereby \$500 million grants will be awarded to three upstate regions. Seven regions are eligible to compete for one of three \$500 million grants: Mid-Hudson, Capital Region, Mohawk Valley, Central New York, North Country, Southern Tier, and Finger Lakes. Projects exhibiting region-wide impact will be made a priority and should focus on strengthening infrastructure, revitalizing communities, bolstering workforce development, growing tourism, and improving quality of life.
- In addition to a new round of Regional Economic Development Council grants, the Plan also includes \$105 million to support capital projects and grants designed to promote job growth and private investment, including: Nano/GE Power Electronics, Cornell Veterinary College, and other regional development projects.
- The Plan invests \$400 million for the capital costs of regionally significant economic development initiatives that create jobs and support the growth of manufacturing; agriculture; business parks; community anchor facilities, advanced technology, biotechnology, and biomedical facilities; and main street revitalization for New York State residents.