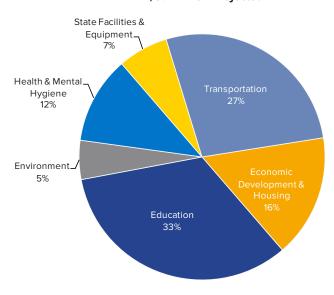

- The Executive Summary summarizes the State's capital initiatives, 10-year planning projections, debt issuance plans, limitations on State debt, overall capital spending and projected levels of debt service costs, debt outstanding, new debt issuances, and debt retirements.
- FY 2016 Capital Program and Financing Plan provides estimates of annual capital spending and debt by program area and financing source.
- Multi-Year Capital Plan provides a summary of the multi-year impact of the FY 2016
   Capital Program and Financing Plan and describes agency capital goals, objectives, and capital maintenance efforts.
- **Debt Affordability** includes information related to the State's actual and projected debt levels and debt service costs, as well as comparisons to objective affordability measures.
- **Detailed Data** explains various State debt limitations and provides detailed tables on capital projects financing, State-related debt, and debt service costs.