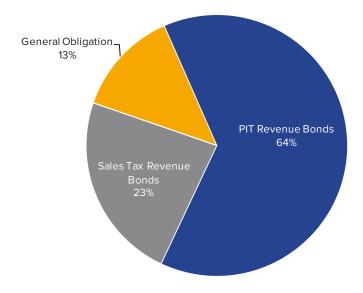

- The Executive Summary summarizes the State's capital initiatives, 10-year planning projections, debt issuance plans, limitations on State debt, overall capital spending and projected levels of debt service costs, debt outstanding, new debt issuances, and debt retirements.
- FY 2016 Capital Program and Financing Plan provides estimates of annual capital spending and debt by program area and financing source.
- Multi-Year Capital Plan provides a summary of the multi-year impact of the FY 2016
   Capital Program and Financing Plan and describes agency capital goals, objectives, and capital maintenance efforts.
- **Debt Affordability** includes information related to the State's actual and projected debt levels and debt service costs, as well as comparisons to objective affordability measures.
- **Detailed Data** explains various State debt limitations and provides detailed tables on capital projects financing, State-related debt, and debt service costs.