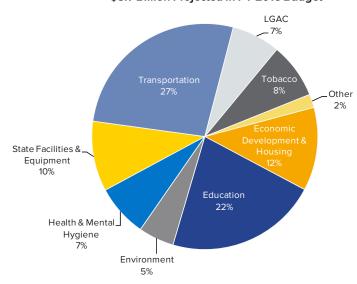

- The Executive Summary summarizes the State's capital initiatives, 10-year planning projections, debt issuance plans, limitations on State debt, overall capital spending and projected levels of debt service costs, debt outstanding, new debt issuances, and debt retirements.
- FY 2016 Capital Program and Financing Plan provides estimates of annual capital spending and debt by program area and financing source.
- Multi-Year Capital Plan provides a summary of the multi-year impact of the FY 2016
   Capital Program and Financing Plan and describes agency capital goals, objectives, and capital maintenance efforts.
- **Debt Affordability** includes information related to the State's actual and projected debt levels and debt service costs, as well as comparisons to objective affordability measures.
- **Detailed Data** explains various State debt limitations and provides detailed tables on capital projects financing, State-related debt, and debt service costs.