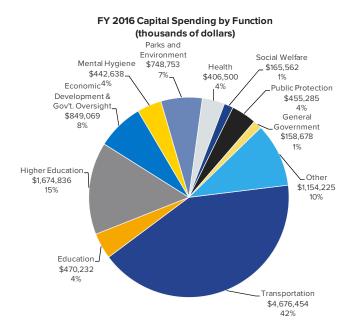

up to \$5 million per project for water and wastewater improvement projects undertaken by municipalities to replace and repair infrastructure or to comply with environmental or public health laws and regulations related to water quality.

#### State Facilities, IT & Public Protection

 The Plan provides \$152 million to OGS for continued rehabilitation of State facilities at the Harriman State Office Campus, \$147 million for statewide information technology projects, and an additional \$33 million to DSP and DHSES for equipment and communications purchases.

# **Annual Capital Spending Disbursements and Debt Impacts**

The following sections summarize total capital spending from new and existing appropriations included in the FY 2016 Enacted Budget and the related impact on State debt.



In FY 2016, transportation spending is projected to total \$4.7 billion, which represents 42 percent of total capital spending, with higher education comprising the next largest share at 15 percent. Economic development and government oversight spending represents 8 percent and spending for parks and the environment represents 7 percent. Other spending, which includes Special Infrastructure Account investments, accounts for 10 percent. The remaining 18 percent is comprised of spending for health, mental hygiene, social welfare, public protection, education, and general government.

Transportation spending is projected to increase by \$253 million (6 percent) in FY 2016 due to a variety of factors including increased State spending for existing MTA capital aid sources.

Parks and environm