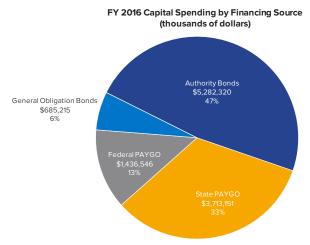

ease by \$52 million (13 percent). The increase is primarily attributable to the reconstruction of the South Beach Psychiatric Center in Staten Island.

General government capital spending is projected to increase by \$10 million (7 percent), which is primarily attributable to costs associated with State technology projects and OGS' renovation of Building 5 at the Harriman State Office Campus in Albany.

Spending for agencies in the All Other category is projected to increase by \$1.1 billion (1,408 percent). The substantial increase is related to projected spending on Special Infrastructure Account investments, including a sizable contribution to the ongoing construction of the New NY Bridge and other capital projects for the State Thruway.

# Financing FY 2016 Capital Projects Spending



In FY 2016, the State plans to finance 53 percent of capital projects spending with long-term bonds, most of which will be issued on behalf of the State through public authorities (47 percent) and the remainder of which will be issued as General Obligation Bonds (6 percent). Authority bonds do not include debt issued by authorities backed by their own non-State resources or on behalf of private clients. Federal aid is expected to fund 13 percent of the State's FY 2016 capital spending, primarily for transportation. State cash resources, including financial settlement money, will finance the remaining 33 percent of capital spending. Year-to-year, total PAYGO support is projected to increase by \$1.1 billion, with State PAYGO increasing by \$1.5 billion and Federal PAYGO support decreasing