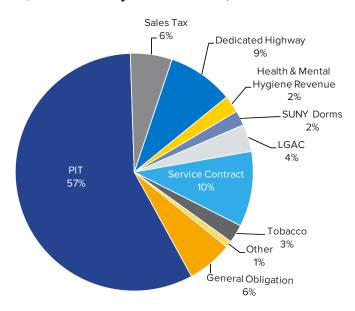

- The Executive Summary summarizes the State's capital initiatives, 10-year planning projections, debt issuance plans, limitations on State debt, overall capital spending and projected levels of debt service costs, debt outstanding, new debt issuances, and debt retirements.
- FY 2016 Capital Program and Financing Plan provides estimates of annual capital spending and debt by program area and financing source.
- Multi-Year Capital Plan provides a summary of the multi-year impact of the FY 2016
   Capital Program and Financing Plan and describes agency capital goals, objectives, and capital maintenance efforts.
- **Debt Affordability** includes information related to the State's actual and projected debt levels and debt service costs, as well as comparisons to objective affordability measures.
- **Detailed Data** explains various State debt limitations and provides detailed tables on capital projects financing, State-related debt, and debt service costs.