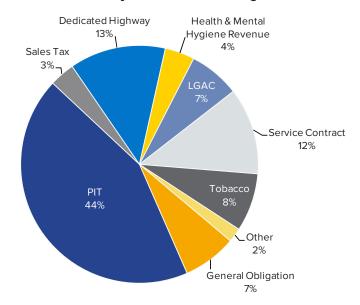

- The Executive Summary summarizes the State's capital initiatives, 10-year planning projections, debt issuance plans, limitations on State debt, overall capital spending and projected levels of debt service costs, debt outstanding, new debt issuances, and debt retirements.
- FY 2016 Capital Program and Financing Plan provides estimates of annual capital spending and debt by program area and financing source.
- Multi-Year Capital Plan provides a summary of the multi-year impact of the FY 2016
   Capital Program and Financing Plan and describes agency capital goals, objectives, and capital maintenance efforts.
- **Debt Affordability** includes information related to the State's actual and projected debt levels and debt service costs, as well as comparisons to objective affordability measures.
- **Detailed Data** explains various State debt limitations and provides detailed tables on capital projects financing, State-related debt, and debt service costs.