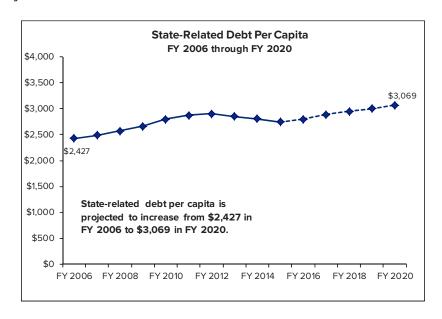

#### **Health Care**

• The Plan includes a \$1.0 billion initiative (in addition to \$400 million in the Special Infrastructure Account) to support projects that facilitate the improvement of the State's health care delivery system. Funding will be used to stabilize hospitals and make necessary infrastructure investments to expand access to community-based primary and preventative health care services in Brooklyn and create an integrated delivery system in Oneida County.

#### **Higher Education**

- The Plan provides \$486 million for SUNY and CUNY to address system-wide infrastructure needs at both senior and community college campuses. Funds will be used to support the preservation of existing facilities; environmental, ADA and code remediation; and health and safety projects throughout each university system. Also included is \$50 million for the construction of a new School of Pharmacy at Binghamton University.
- The Plan includes \$30 million for HECap grants to private colleges and universities.
- The Plan reflects \$110 million for an additional round of NYSUNY and NYCUNY 2020 Challenge Grants.