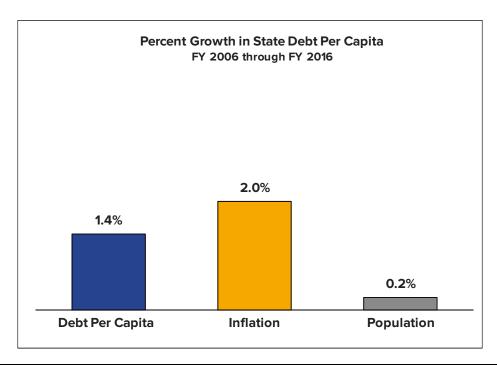

• The Plan includes \$385 million for the capital costs of infrastructure investments in facilities and assets owned by State, municipal, and other entities.

#### **Transportation and Transit**

- Funding includes the first \$150 million of a new \$750 million 5-year investment for a State and local bridge initiative, which will accelerate the rehabilitation, reconstruction, or replacement of approximately 100 bridges serving freight, agricultural, and commerce corridors, and also includes the first \$100 million of a new \$250 million 2-year investment that will accelerate completion of State highway and bridge projects that had been programmed for later years. Furthermore, the Enacted Budget maintains CHIPS/Marchiselli local program funding at \$478 million, and also includes a special Extreme Winter Recovery appropriation of \$50 million to mitigate the effects on local infrastructure caused by the severe 14-15 winter season.
- The Plan contributes \$750 million to the MTA's multi-year capital plan; provides an additional \$122 million in new authority for downstate transit projects; and adds \$15 million for non-MTA transit support.