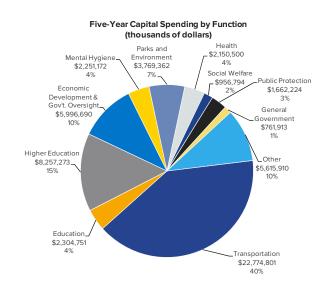

- The Executive Summary summarizes the State's capital initiatives, 10-year planning projections, debt issuance plans, limitations on State debt, overall capital spending and projected levels of debt service costs, debt outstanding, new debt issuances, and debt retirements.
- FY 2016 Capital Program and Financing Plan provides estimates of annual capital spending and debt by program area and financing source.
- Multi-Year Capital Plan provides a summary of the multi-year impact of the FY 2016
   Capital Program and Financing Plan and describes agency capital goals, objectives, and capital maintenance efforts.
- **Debt Affordability** includes information related to the State's actual and projected debt levels and debt service costs, as well as comparisons to objective affordability measures.
- **Detailed Data** explains various State debt limitations and provides detailed tables on capital projects financing, State-related debt, and debt service costs.