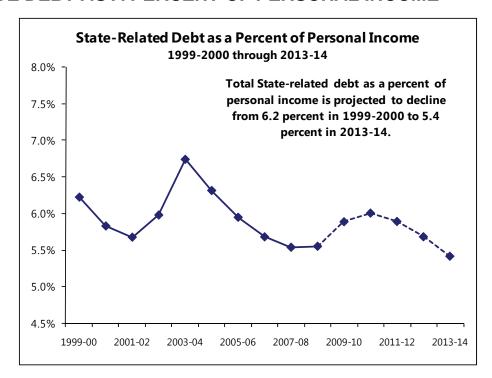

# **DEBT AFFORDABILITY MEASURES**

Overall debt affordability measures from 2008-09 through 2013-14 show:

- ➤ The State will have an estimated \$1.1 billion in available debt capacity at the end of the Plan period. In response to the projections at the time of the Mid-Year Financial Plan Update showing that the State would exceed its debt outstanding cap, the State adjusted its capital plan by reducing spending and funding a larger share of projects with current resources instead of debt.
- > State-related debt service as a share of the All Funds Budget increases from 4.5 percent in 2008-09 to 5.3 percent in 2013-14.
- ➤ Capital spending financed by cash resources ("PAYGO") is projected to finance 51 percent of overall capital spending by 2013-14, an increase from current levels of roughly 41 percent.
- > State-related debt as a share of personal income is expected to increase slightly to 6.0 percent over the next two years, then start to decline over the remainder of the plan period, settling at 5.4 percent in 2013-14.