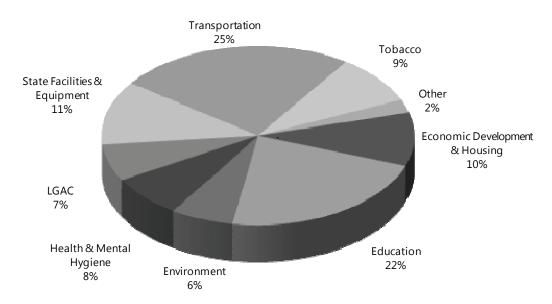

The following pie charts provide a distribution of the projected debt issuances for new capital projects in 2009-10 by both functional area and financing program.

2009-10 Debt Issuances by Credit Structure \$5.6 Billion Projected

Consistent with recent experience, education (including higher education and EXCEL), transportation, and economic development projects are projected to represent approximately 69 percent of new issuances.