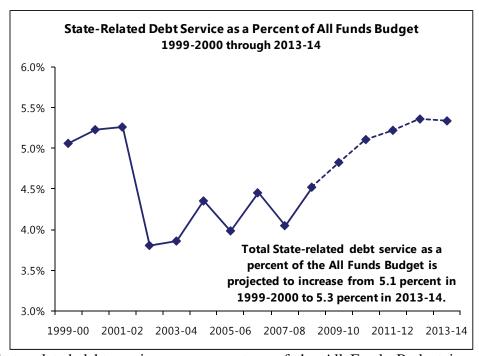

# **DEBT AFFORDABILITY MEASURES**

Overall debt affordability measures from 2008-09 through 2013-14 show:

- ➤ The State will have an estimated \$1.1 billion in available debt capacity at the end of the Plan period. In response to the projections at the time of the Mid-Year Financial Plan Update showing that the State would exceed its debt outstanding cap, the State adjusted its capital plan by reducing spending and funding a larger share of projects with current resources instead of debt.
- > State-related debt service as a share of the All Funds Budget increases from 4.5 percent in 2008-09 to 5.3 percent in 2013-14.
- ➤ Capital spending financed by cash resources ("PAYGO") is projected to finance 51 percent of overall capital spending by 2013-14, an increase from current levels of roughly 41 percent.
- > State-related debt as a share of personal income is expected to increase slightly to 6.0 percent over the next two years, then start to decline over the remainder of the plan period, settling at 5.4 percent in 2013-14.