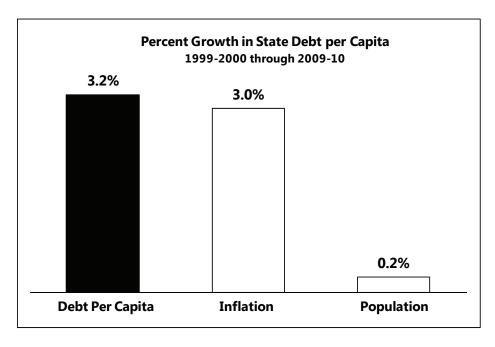

# **DEBT AFFORDABILITY MEASURES**

Overall debt affordability measures from 2008-09 through 2013-14 show:

- ➤ The State will have an estimated \$1.1 billion in available debt capacity at the end of the Plan period. In response to the projections at the time of the Mid-Year Financial Plan Update showing that the State would exceed its debt outstanding cap, the State adjusted its capital plan by reducing spending and funding a larger share of projects with current resources instead of debt.
- > State-related debt service as a share of the All Funds Budget increases from 4.5 percent in 2008-09 to 5.3 percent in 2013-14.
- ➤ Capital spending financed by cash resources ("PAYGO") is projected to finance 51 percent of overall capital spending by 2013-14, an increase from current levels of roughly 41 percent.
- > State-related debt as a share of personal income is expected to increase slightly to 6.0 percent over the next two years, then start to decline over the remainder of the plan period, settling at 5.4 percent in 2013-14.