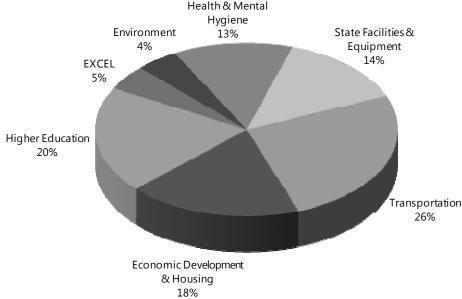

The following pie charts provide a distribution of the projected debt issuances for new capital projects in 2009-10 by both functional area and financing program.

2009-10 Debt Issuances by Credit Structure \$5.6 Billion Projected

Consistent with recent experience, education (including higher education and EXCEL), transportation, and economic development projects are projected to represent approximately 69 percent of new issuances.