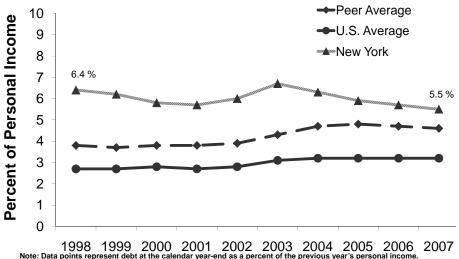

in 2013-14.

### STATE DEBT AS A PERCENT OF PERSONAL INCOME



State-related debt outstanding as a percentage of personal income is projected to drop from 6.2 percent in 1999-2000 to 5.4 percent in 2013-14. Much of the decline that occurred from 1999-2000 through 2002-03 resulted from the elimination of the State's moral obligation on some \$4.2 billion in New York City MAC bonds. For a two-year period beginning in 2001-02, State-related debt outstanding increased as the State issued \$4.5 billion in tobacco bonds to help address the fiscal crisis following September 11<sup>th</sup>. Debt outstanding as a percentage of personal income is projected to decline from 5.9 percent in 2009-10 to 5.4 percent in 2013-14.

# New York's Debt as a Percent of Personal Income Compared to Other States



Note: Data points represent debt at the calendar year-end as a pe Source: Moody's Investors Service, Inc. for peer states. Peer states include: MA, CA, NJ, IL, FL, PA, OH, MI, TX, CT,

### STATE DEBT OUTSTANDING

The 3.5 percent average growth in State-related debt from 1999-2000 to 2009-10 is greater than the 3.0 percent average annual growth in inflation, but below the 4.0 percent growth in personal income during that same time period.



The above-average increase in State debt in 2002-03 and 2003-04 is related primarily to the issuance of tobacco bonds to help respond to the fiscal impact of September 11<sup>th</sup>. The overall average increase from 1999-2000 to 2013-14 (including tobacco bonds) is 3.1 percent.



The following table provides the detailed data to support the earlie