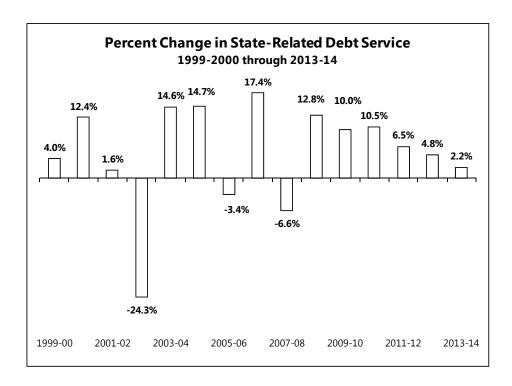

# **DEBT SERVICE**

State-related debt service is projected at \$5.8 billion in 2009-10, an increase of \$526 million (10 percent) from 2008-09. State-related debt service is projected to increase from \$5.3 billion in 2008-09 to \$7.3 billion in 2013-14, or at an average of 6.7 percent annually. The majority of the increase is for transportation, consistent with program spending for State and local highways (\$655 million), education facilities (\$565 million), economic development and housing (\$384 million), and health and mental hygiene (\$256 million).