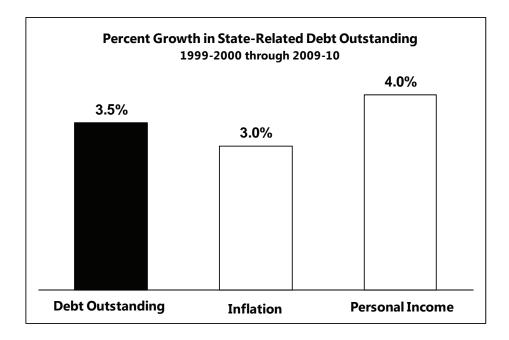

# **DEBT AFFORDABILITY MEASURES**

Overall debt affordability measures from 2008-09 through 2013-14 show:

- ➤ The State will have an estimated \$1.1 billion in available debt capacity at the end of the Plan period. In response to the projections at the time of the Mid-Year Financial Plan Update showing that the State would exceed its debt outstanding cap, the State adjusted its capital plan by reducing spending and funding a larger share of projects with current resources instead of debt.
- > State-related debt service as a share of the All Funds Budget increases from 4.5 percent in 2008-09 to 5.3 percent in 2013-14.
- ➤ Capital spending financed by cash resources ("PAYGO") is projected to finance 51 percent of overall capital spending by 2013-14, an increase from current levels of roughly 41 percent.
- > State-related debt as a share of personal income is expected to increase slightly to 6.0 percent over the next two years, then start to decline over the remainder of the plan period, settling at 5.4 percent in 2013-14.