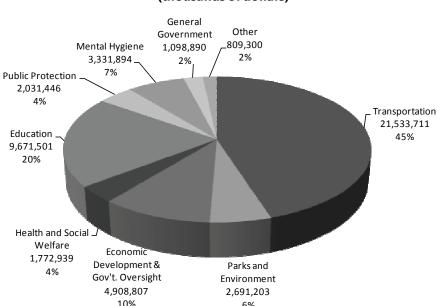

# CAPITAL PROJECTS SPENDING OVERVIEW

State capital projects spending is projected to total \$9.3 billion in 2009-10. This includes \$7.6 billion in spending that appears in the State's Financial Plan and \$1.7 billion in "off-budget" spending that is financed directly from bond proceeds. Capital spending in 2009-10 will be financed with State-supported debt (\$5.5 billion, 58 percent), Federal aid (\$1.8 billion, 20 percent), and State cash resources (\$2 billion, 22 percent). Capital spending over the next five years is expected to average approximately \$9.3 billion annually, with the largest spending for transportation (45 percent), education/higher education (20 percent), and economic development (10 percent).

<sup>(2)</sup> Represents spending which occurs directly from bond proceeds held by public authorities.

Of the estimated \$9.3 billion in capital projects spending, transportation continues to account for the largest share. In 2009-10, transportation spending is projected to total \$4.4 billion, which represents 46 percent of the projected budget year spending. Education and economic development comprise the next two largest shares at 18 percent and 12 percent, respectively. The remaining 24 percent is comprised of spending for the environment, mental hygiene, public protection and all other capital programs.