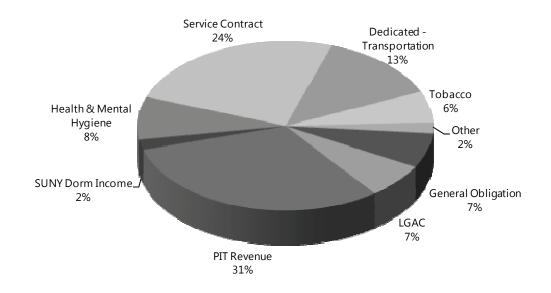

The \$54.2 billion of State-related debt in 2009-10 consists of debt issued for each of the major programmatic areas as summarized below. The debt of LGAC (issued to eliminate seasonal borrowing) and tobacco bonds (issued to stabilize finances after September 11) are not allocable to any specific functional area since they served a statewide purpose.

Debt Outstanding by Credit Structure \$54.2 Billion Projected at March 31, 2010