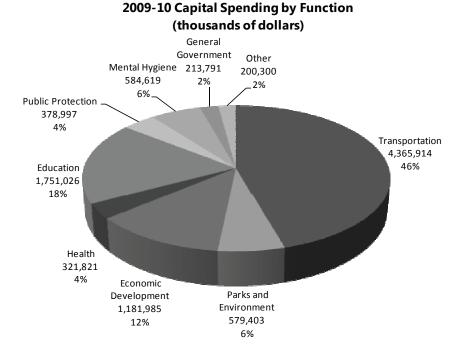

# 2009-10 CAPITAL PROJECTS SPENDING

Spending on capital projects is projected to total \$9.3 billion in 2009-10, which includes \$1.7 billion in "off-budget spending" directly from bond proceeds held by public authorities.

<sup>(2)</sup> Represents spending which occurs directly from bond proceeds held by public authorities.

Of the estimated \$9.3 billion in capital projects spending, transportation continues to account for the largest share. In 2009-10, transportation spending is projected to total \$4.4 billion, which represents 46 percent of the projected budget year spending. Education and economic development comprise the next two largest shares at 18 percent and 12 percent, respectively. The remaining 24 percent is comprised of spending for the environment, mental hygiene, public protection and all other capital programs.

Spending for transportation is projected to increase by \$144 million (3 percent) and largely reflects planned increases and updated capital projects spending data for DOT highway and bridge projects and MTA transit projects associated with the fifth year of the State's five-year Transportation Capital Plan, and various other capital projects spending (\$227 million). Decreases include \$83 million in reduced CHIPs spending for local highway and bridge projects.

Parks and environment spending will decrease by \$35 million (6 percent) primarily reflecting the loss of the one-time parks capital initiative (\$95 million). The majority of spending in the parks and environment category is for ongoing preservation and maintenance of various lands, facilities and other structures. Other important efforts include projects to protect the State's water and air quality, Brownfields projects, other hazardous waste site cleanups and landfill closures.

Economic development spending is projected to increase by \$425 million (56 percent). Ongoing projects, for which spending increases by \$404 million from 2008-09 to 2009-10, include continued support of various economic development and regional initiatives including a statewide competitive grant program, specific downstate regional initiatives and upstate city-by-city projects, the AMD international computer chip research and development center, capital improvements at Governor's Island and

Spending for health and social welfare is projected to increase by \$78 million (32 percent). It reflects revised projections based on more recent project activity levels for the \$1.7 billion HEAL NY law enacted in 2005-06.

Education spending is projected to decrease by \$512 million (23 percent) in 2009-10. The decrease represents the phase-out of the \$2.6 billion EXCEL program used to fund school construction which is projected to decline \$713 million, as the majority of the program funding has already been spent. Offsetting the reduction are increases in bonded spending for higher education (SUNY, CUNY, and higher education capital matching grants) of \$166 million, and SED facilities for \$35 million, primarily for projects related to the Cultural Education Center and libraries.

Spending increases of \$21 million (6 percent) for public protection primarily reflect delayed spending related to revising the scope for the new headquarters for DSP's Troop G and rehabilitation of existing DOCS facilities.

Mental hygiene capital spending will increase by \$95 million (19 percent) for continued critical rehabilitation projects at State and not-for-profit facilities and continued development of community residences, primarily in OMH (\$76 million) and OASAS (\$18 million).

General government spending increases of \$93 million (77 percent) primarily reflect planned spending for the SWN and funding for OGS sustainability projects, and are offset by the anticipated conclusion of the DOS wireless E-911 service project.

Spending in the other category, which supports capital investments for the Judiciary, statewide equipment, and capital spending financed with Federal funds for the World Trade Center site, is projected to increase \$41 million (26 percent). The increase reflects higher bonded spending for information systems software development (\$33 million), primarily the statewide FMS, improvements to the court system (\$14 million), and park development on Roosevelt Island (\$4 million), offset by \$10 million in reduced spending for the World Trade Center.