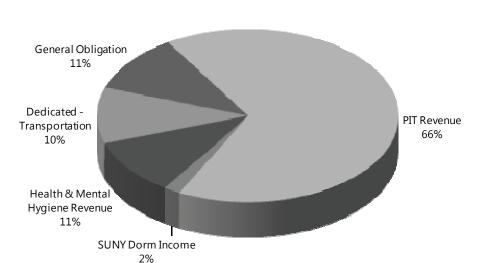

For the Plan period, the PIT credit has replaced all of the State's service contract bonding, and is projected to comprise about two-thirds of all new State bond issuances. The remaining one-third is divided between general obligation bonds and other revenue credits.

The following pie charts provide a distribution of the projected debt issuances for new capital projects in 2009-10 by both functional area and financing program.

2009-10 Debt Issuances by Credit Structure \$5.6 Billion Projected