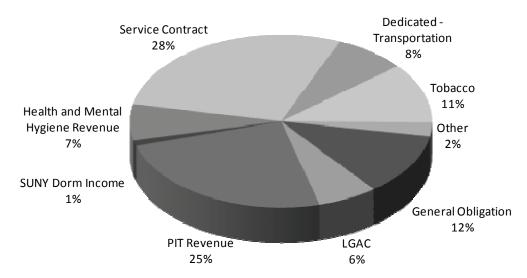

The following pie charts provide a distribution of projected debt retirements by both functional area and financing program.

Debt Retirements by Function \$3.1 Billion Projected in 2009-10 Budget

Debt Retirements by Credit Structure \$3.1 Billion Projected in 2009-10 Budget

Retirements of State-related debt are projected to average \$3.8 billion annually. Retirements will increase for many of the State's largest bonding programs, including those for transportation, SUNY, CUNY, DOCS, and mental hygiene.