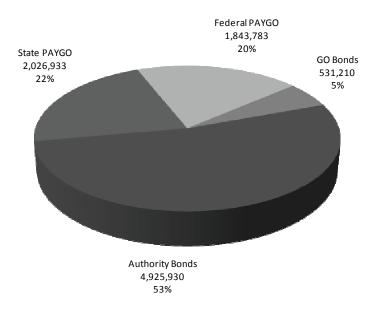

# FINANCING 2009-10 CAPITAL PROJECTS SPENDING

2009-10 Capital Spending by Financing Source (thousands of dollars)

In 2009-10, the State will finance 58 percent of capital projects with long-term debt (53 percent with authority bonds and 5 percent with general obligation bonds). Federal aid is expected to fund 20 percent of the State's 2009-10 capital spending, primarily in transportation. The State will use its own cash resources to finance the balance of the projected capital spending (22 percent). Year-to-year, total PAYGO support is projected to increase by \$200 million, as State PAYGO support is projected to increase by \$241 million while Federal PAYGO support is estimated to decrease by \$41 million. Bond financing, including both general obligation and authority-issued debt, is projected to remain relatively flat at \$5.4 billion.