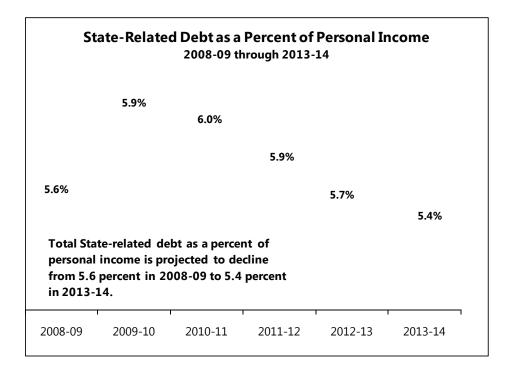

# **DEBT AFFORDABILITY MEASURES**

Overall debt affordability measures from 2008-09 through 2013-14 show:

- ➤ The State will have an estimated \$1.1 billion in available debt capacity at the end of the Plan period. In response to the projections at the time of the Mid-Year Financial Plan Update showing that the State would exceed its debt outstanding cap, the State adjusted its capital plan by reducing spending and funding a larger share of projects with current resources instead of debt.
- > State-related debt service as a share of the All Funds Budget increases from 4.5 percent in 2008-09 to 5.3 percent in 2013-14.
- ➤ Capital spending financed by cash resources ("PAYGO") is projected to finance 51 percent of overall capital spending by 2013-14, an increase from current levels of roughly 41 percent.
- > State-related debt as a share of personal income is expected to increase slightly to 6.0 percent over the next two years, then start to decline over the remainder of the plan period, settling at 5.4 percent in 2013-14.