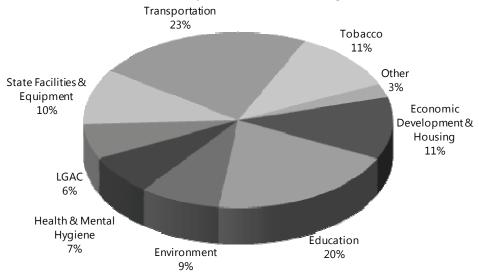

The following pie charts provide a distribution of projected debt retirements by both functional area and financing program.

Debt Retirements by Function \$3.1 Billion Projected in 2009-10 Budget

Debt Retirements by Credit Structure \$3.1 Billion Projected in 2009-10 Budget

Retirements of State-related debt are projected to average \$3.8 billion annually. Retirements will increase for many of the State's largest bonding programs, including those for transportation, SUNY, CUNY, DOCS, and mental hygiene.