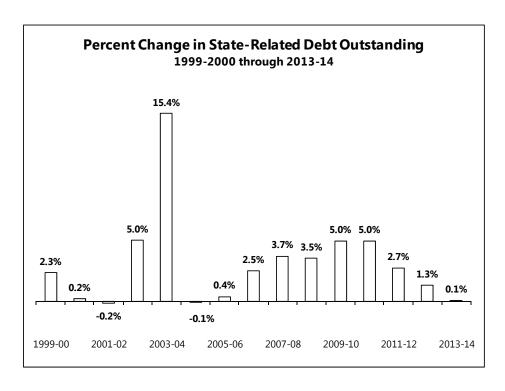

Over the period of the Plan, State-related debt outstanding is projected to increase from \$51.6 billion in 2008-09 to \$59.2 billion in 2013-14, or an average increase of 2.8 percent annually. The majority of the increase is for transportation (\$1.8 billion), education facilities (\$5.0 billion, including \$151 million for EXCEL), health and mental hygiene (\$2.2 billion), and economic development projects (\$1.4 billion).