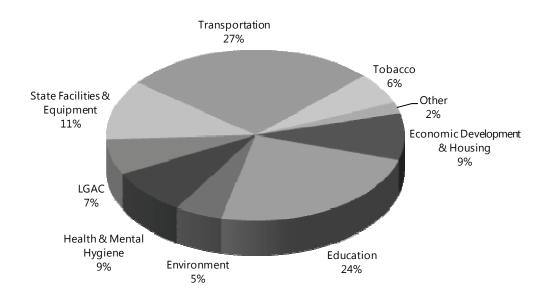

The \$54.2 billion of State-related debt in 2009-10 consists of debt issued for each of the major programmatic areas as summarized below. The debt of LGAC (issued to eliminate seasonal borrowing) and tobacco bonds (issued to stabilize finances after September 11) are not allocable to any specific functional area since they served a statewide purpose.

Debt Outstanding by Function \$54.2 Billion Projected at March 31, 2010

The graph below portrays the same level of debt outstanding, but allocates it by type of borrowing mechanism or credit structure, rather than by program. Analyses later in the Plan provide more detail on the components and types of State debt.