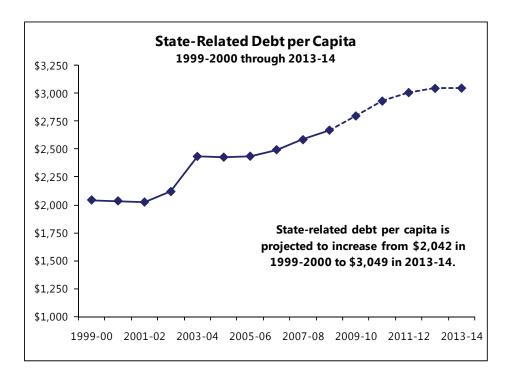

Over the period of the Plan, State-related debt outstanding is projected to increase from \$51.6 billion in 2008-09 to \$59.2 billion in 2013-14, or an average increase of 2.8 percent annually. The majority of the increase is for transportation (\$1.8 billion), education facilities (\$5.0 billion, including \$151 million for EXCEL), health and mental hygiene (\$2.2 billion), and economic development projects (\$1.4 billion).