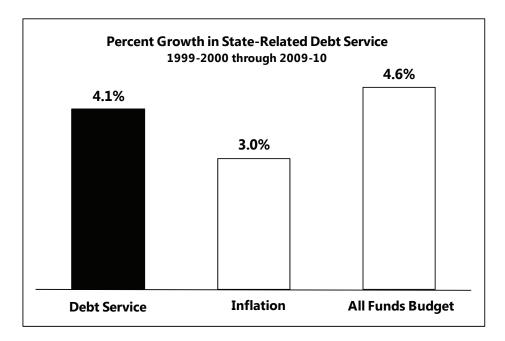

# **DEBT SERVICE**

State-related debt service is projected at \$5.8 billion in 2009-10, an increase of \$526 million (10 percent) from 2008-09. State-related debt service is projected to increase from \$5.3 billion in 2008-09 to \$7.3 billion in 2013-14, or at an average of 6.7 percent annually. The majority of the increase is for transportation, consistent with program spending for State and local highways (\$655 million), education facilities (\$565 million), economic development and housing (\$384 million), and health and mental hygiene (\$256 million).