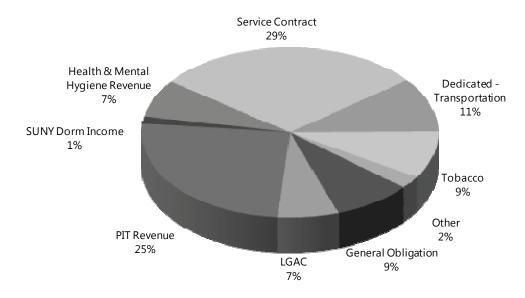

For the Plan period, the PIT credit has replaced all of the State's service contract bonding, and is projected to comprise about two-thirds of all new State bond issuances. The remaining one-third is divided between general obligation bonds and other revenue credits.

The following pie charts provide a distribution of the projected debt issuances for new capital projects in 2009-10 by both functional area and financing program.

2009-10 Debt Issuances by Credit Structure \$5.6 Billion Projected