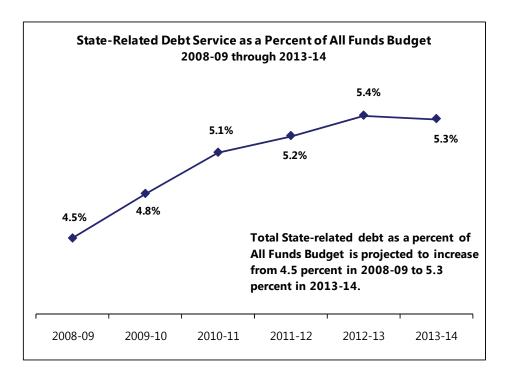

# **DEBT AFFORDABILITY MEASURES**

Overall debt affordability measures from 2008-09 through 2013-14 show:

- ➤ The State will have an estimated \$1.1 billion in available debt capacity at the end of the Plan period. In response to the projections at the time of the Mid-Year Financial Plan Update showing that the State would exceed its debt outstanding cap, the State adjusted its capital plan by reducing spending and funding a larger share of projects with current resources instead of debt.
- > State-related debt service as a share of the All Funds Budget increases from 4.5 percent in 2008-09 to 5.3 percent in 2013-14.
- ➤ Capital spending financed by cash resources ("PAYGO") is projected to finance 51 percent of overall capital spending by 2013-14, an increase from current levels of roughly 41 percent.
- > State-related debt as a share of personal income is expected to increase slightly to 6.0 percent over the next two years, then start to decline over the remainder of the plan period, settling at 5.4 percent in 2013-14.