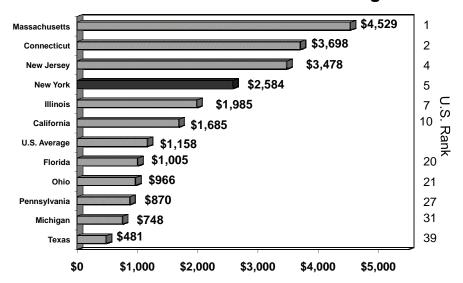

# **DEBT AFFORDABILITY MEASURES**

Overall debt affordability measures from 2008-09 through 2013-14 show:

- ➤ The State will have an estimated \$1.1 billion in available debt capacity at the end of the Plan period. In response to the projections at the time of the Mid-Year Financial Plan Update showing that the State would exceed its debt outstanding cap, the State adjusted its capital plan by reducing spending and funding a larger share of projects with current resources instead of debt.
- > State-related debt service as a share of the All Funds Budget increases from 4.5 percent in 2008-09 to 5.3 percent in 2013-14.
- ➤ Capital spending financed by cash resources ("PAYGO") is projected to finance 51 percent of overall capital spending by 2013-14, an increase from current levels of roughly 41 percent.
- > State-related debt as a share of personal income is expected to increase slightly to 6.0 percent over the next two years, then start to decline over the remainder of the plan period, settling at 5.4 percent in 2013-14.