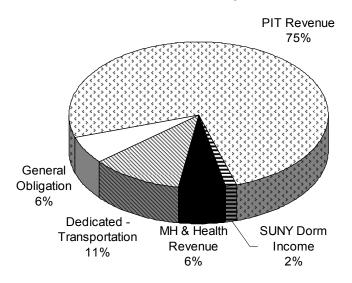

#### REFUNDINGS

In the last decade, the State has refinanced roughly 60 percent of its debt portfolio at historically low interest rates. The chart below provides an overview of the State's \$48.8 billion debt portfolio.

## Refunding Opportunities \$48.8 Billion State Related Debt Portfolio