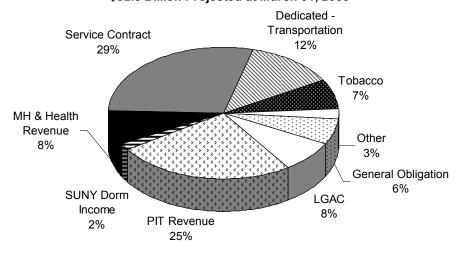

Debt Outstanding by Function \$52.6 Billion Projected at March 31, 2008

The graph below portrays the same level of debt outstanding, but allocates it by type of borrowing mechanism or credit structure, rather than by program. As the State continues to issue bonds using lower-cost Personal Income Tax Revenue (PIT) Bonds, it is expected that the debt outstanding for service contract bonds will decline, while the PIT revenue debt will increase. Analyses later in this Plan provide more detail on the components and types of State debt.

Debt Outstanding by Financing Program \$52.6 Billion Projected at March 31, 2008

The vast majority of debt service costs are for bonds issued on the State's behalf by public authorities. As the State continues to issue PIT bonds, it is expected that debt service for service contract bonds will decline, while PIT bond debt service will increase.