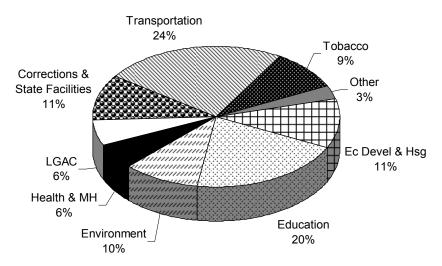

### **DEBT RETIREMENTS**

Retirements represent the annual repayment of principal for State-related debt, as of the payment date due to bondholders, rather than the actual date the State makes the cash payment. For example, if principal payments are due on April 1, the bonds are considered outstanding on March 31, even if the State is contractually obligated to make payments to the trustee prior to that date. The following pie charts provide a distribution of projected debt retirements by both functional area and financing program.

Debt Retirements by Function \$2.6 Billion Projected in 2007-08 Budget

Retirements of State-related debt are projected to average \$3.2 billion annually over the five-year plan. Retirements will increase after 2007-08 for many of the State's largest bonding programs, including those for Consolidated Highway Improvement Programs (CHIPs), SUNY, CUNY, the Department of Correctional Services (DOCS), and Mental Health.