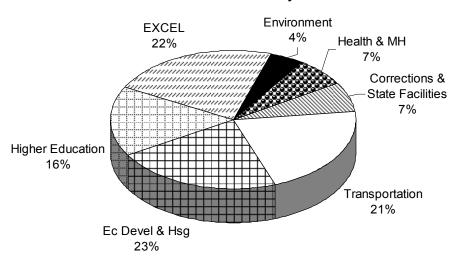

#### **DEBT ISSUANCES**

Projected debt issuances will finance capital investments authorized in the five-year Transportation Plan, the five-year Higher Educational Facilities Plan, for the proposed \$1.5 billion Stem Cell and Innovation Bond Act, to protect the environment, and maintain and improve correctional and mental hygiene facilities. New debt issuances are projected to average about \$5.3 billion annually.

The following pie charts provide a distribution of the projected debt issuances for 2007-08 by both functional area and financing program. Consistent with past experience, education (higher education and EXCEL), transportation, and economic development projects are projected to result in roughly 80 percent of new issuances.

### 2007-08 Debt Issuances by Function \$6.5 Billion Projected

For the Plan period, the PIT credit has replaced all of the State's service contract bonding, and is projected to comprise over three-fourths of all new State bond issuances. The remaining one-fourth is divided between General Obligation bonds and other revenue credits.