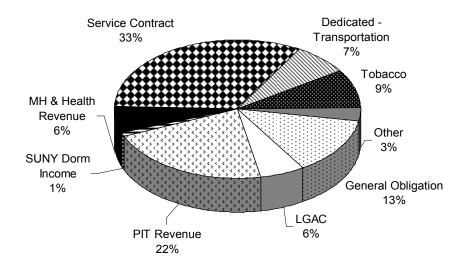

The \$52.6 billion of State-related debt in 2007-08 consists of debt issued for each of the major programmatic areas as summarized below. The debt of the Local Government Assistance Corporation (LGAC) (issued to eliminate seasonal borrowing) and Tobacco bonds (issued to stabilize finances after September 11<sup>th</sup>) are not allocable to any specific functional area since they served a Statewide purpose.

Debt Outstanding by Function \$52.6 Billion Projected at March 31, 2008

The graph below portrays the same level of debt outstanding, but allocates it by type of borrowing mechanism or credit structure, rather than by program. As the State continues to issue bonds using lower-cost Personal Income Tax Revenue (PIT) Bonds, it is expected that the debt outstanding for service contract bonds will decline, while the PIT revenue debt will increase. Analyses later in this Plan provide more detail on the components and types of State debt.

Debt Outstanding by Financing Program \$52.6 Billion Projected at March 31, 2008