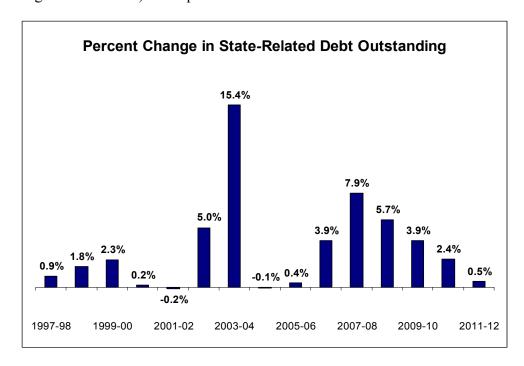

As noted in the chart below, the above-average increase in State debt in 2002-03 and 2003-04 is primarily related to the issuance of tobacco bonds to help respond to the fiscal impact of September 11<sup>th</sup>. The overall average increase in debt during this time period (including tobacco bonds) is 3.4 percent.