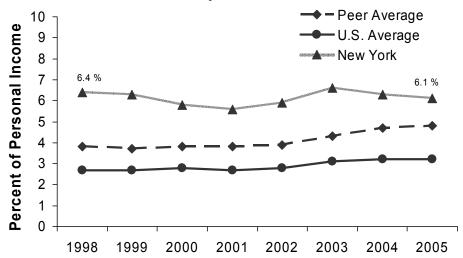

Between 1998 and 2005, New York's debt as a percent of personal income decreased from 6.4 percent to 6.1 percent. The experience of the last several years in New York mirrors that of its peers and reflects a national trend toward increased debt in response to fiscal stress following September 11<sup>th</sup>.

## New York's Debt as a Percent of Personal Income Compared to Other States

Note: Data points represent debt at the calendar year-end as a percent of the previous year's personal income. Source: Moody's Investors Service, Inc. for other states, State Comptroller reports for New York State.

Peer states include: MA, CA, NJ, IL, FL, PA, OH, MI, TX, CT.