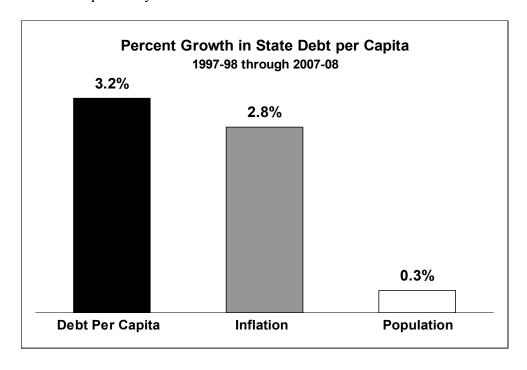

### **DEBT PER CAPITA SINCE 1997-98**

The average annual growth in debt per capita is slightly higher than the growth in inflation over the past ten years.

State-related debt per capita is projected to increase from \$1,984 in 1997-98 to \$3,064 in 2011-12, an average annual increase of 3.2 percent. The State's population is projected to remain relatively stable at approximately 19.4 million, thus the projected increase over the Plan results primarily from the issuance of new debt to fund new State capital projects.