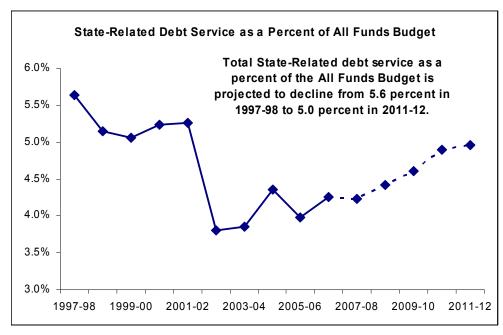

#### **DEBT SERVICE SINCE 1997-98**

State-related debt service as a percentage of the All Funds budget is projected to decline from 5.6 percent in 1997-98 to 5.0 percent at the end of 2011-12. The sharp decline in 2002-03 and 2003-04 resulted from two factors: (i) the use of \$1 billion in surplus moneys to eliminate high-cost debt and (ii) a series of refundings which took advantage of historically low interest rates. Due to the post-September 11<sup>th</sup> State deficits, most of the refundings were structured to provide maximum debt service savings over a three to five year period. Beginning in 2004-05, debt service costs begin to rise again primarily due to the end of the aforementioned refinancing savings, the restructuring of the Dedicated Highway program, the issuance of Tobacco Bonds with a relatively short amortization period of 16 years, and the Transportation Bond Act of 2005.

The average annual rate of growth in debt service from 1997-98 through 2007-08 of 3.0 percent is slightly higher than inflation of 2.8 percent but well below growth in State revenue (after tax cuts) of 6.0 percent during that same time period.

Debt Service growth is projected to average roughly 3.0 percent in the forecast period due to fewer refunding opportunities, the Dedicated Highway debt restructuring, continued support for education and economic development capital programs including the proposed \$1.5 billion Stem Cell and Innovation Bond Act, and the Transportation Bond Act of 2005.