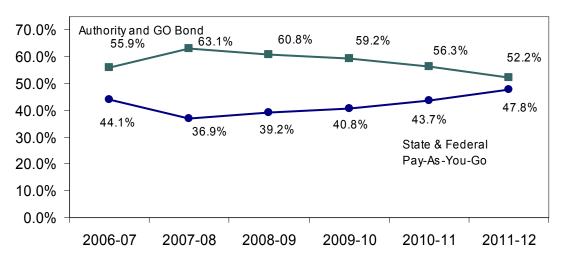

Pay-As-You-Go and Bond Financed Capital Disbursements

As explained in more detail below and later in this Plan, the level of projects financed with cash from both State and Federal sources is expected to fluctuate, but remain at roughly 42 percent of total capital spending over the five year plan.

As noted, in 2007-08 roughly 37 percent of all capital spending is projected to be financed with State and Federal PAYGO resources, while 63 percent is projected to be financed with Authority-issued bond proceeds and voter-approved General Obligation bonds.