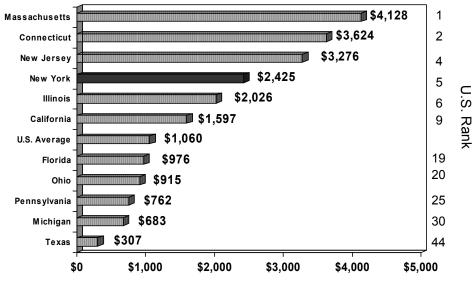

### **DEBT PER CAPITA SINCE 1997-98**

The average annual growth in debt per capita is slightly higher than the growth in inflation over the past ten years.

State-related debt per capita is projected to increase from \$1,984 in 1997-98 to \$3,064 in 2011-12, an average annual increase of 3.2 percent. The State's population is projected to remain relatively stable at approximately 19.4 million, thus the projected increase over the Plan results primarily from the issuance of new debt to fund new State capital projects.

Source: Moody's Investors Service, Inc. for peer states; NYS Comptroller Annual Report for NYS.

New York's debt per capita of \$2,425 ranks fifth highest in the nation. Connecticut, Massachusetts, Hawaii, and New Jersey have higher debt per capita ratios than New York.