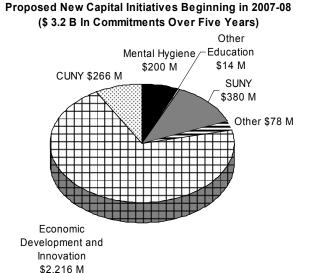

## **New Capital Spending Recommendations**

Approximately \$3.2 billion in new capital projects commitments are reflected in the overall five-year plan, and summarized as follows:

Major new capital projects recommended in the 2007-08 Executive Budget are as follows:

- A \$1.5 billion General Obligation Bond Act to support the Stem Cell Research and Innovation Fund, which will be placed on the ballot in November 2008 for voter approval. This initiative is expected to provide capital support for ten years for stem cell, life sciences, and emerging technologies at \$150 million annually, beginning in 2009-10. An additional \$500 million for operational costs is anticipated, with recommended 2007-08 appropriations of \$100 million (\$66 million capital) to support initial efforts in this area;
- \$650 million for new economic development initiatives, including \$300 million each for a computer chip development center and attracting and retaining business activity, and \$50.45 million for projects at Governor's Island, Roosevelt Island, Harriman Research and Technology Park and Niagara Falls;
- \$78 million for the Judiciary for court officer training facilities;
- \$200 million for the construction of new community residential housing for the Office of Mental Health;
- \$380 million for SUNY for various projects that address health and safety, rehabilitation and preservation needs, including the Old Westbury and Stony Brook Southampton campuses;

- \$266 million for CUNY to meet critical needs including ongoing science projects at City College and other health and safety, rehabilitation and preservation projects; and
- \$50 million for the expanded scope, including other related State functions, for a new State Police Troop G headquarters.