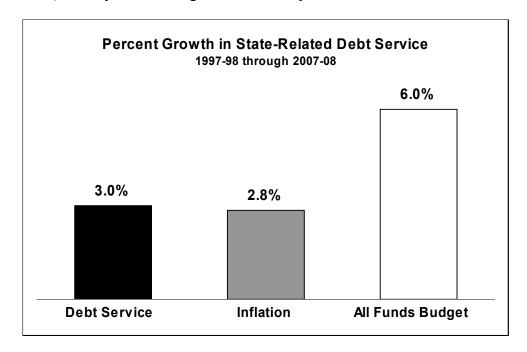

The average annual rate of growth in debt service from 1997-98 through 2007-08 of 3.0 percent is slightly higher than inflation of 2.8 percent but well below growth in State revenue (after tax cuts) of 6.0 percent during that same time period.