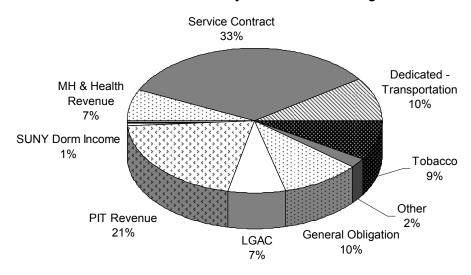

The \$52.6 billion of State-related debt in 2007-08 consists of debt issued for each of the major programmatic areas as summarized below. The debt of the Local Government Assistance Corporation (LGAC) (issued to eliminate seasonal borrowing) and Tobacco bonds (issued to stabilize finances after September 11<sup>th</sup>) are not allocable to any specific functional area since they served a Statewide purpose.

Debt Outstanding by Function \$52.6 Billion Projected at March 31, 2008

The graph below portrays the same level of debt outstanding, but allocates it by type of borrowing mechanism or credit structure, rather than by program. As the State continues to issue bonds using lower-cost Personal Income Tax Revenue (PIT) Bonds, it is expected that the debt outstanding for service contract bonds will decline, while the PIT revenue debt will increase. Analyses later in this Plan provide more detail on the components and types of State debt.