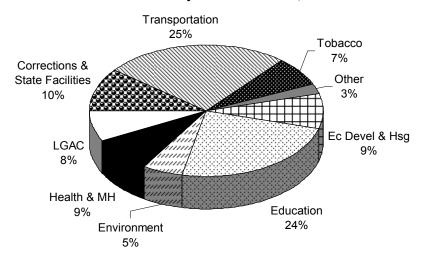

The \$52.6 billion of State-related debt in 2007-08 consists of debt issued for each of the major programmatic areas as summarized below. The debt of the Local Government Assistance Corporation (LGAC) (issued to eliminate seasonal borrowing) and Tobacco bonds (issued to stabilize finances after September 11<sup>th</sup>) are not allocable to any specific functional area since they served a Statewide purpose.

Debt Outstanding by Function \$52.6 Billion Projected at March 31, 2008

The graph below portrays the same level of debt outstanding, but allocates it by type of borrowing mechanism or credit structure, rather than by program. As the State continues to issue bonds using lower-cost Personal Income Tax Revenue (PIT) Bonds, it is expected that the debt outstanding for service contract bonds will decline, while the PIT revenue debt will increase. Analyses later in this Plan provide more detail on the components and types of State debt.