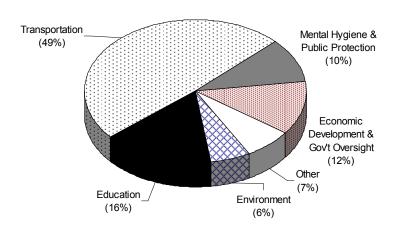

Five Year Share of \$46.7 Billion of Capital Investments

Transportation spending, primarily for improvements and maintenance of the State's highways and bridges, continues to account for the largest share (49 percent) of total spending over the Plan. This spending includes over \$2.3 billion from the Rebuild and Renew New York Transportation General Obligation Bond Act of 2005. The balance of total spending will support other capital investments in the areas of education (16 percent), economic development and government oversight (12 percent), mental hygiene and public protection (10 percent), parks and the environment (6 percent), and health and social welfare, general government and other areas (7 percent).