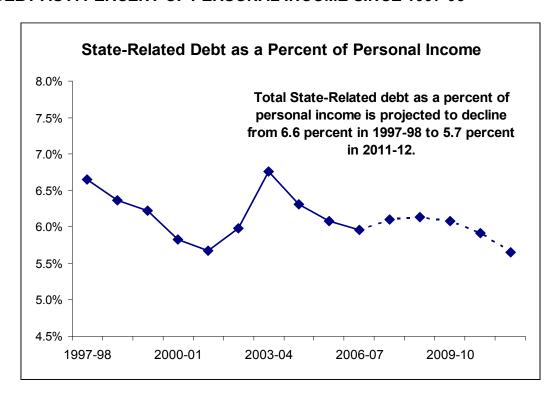

DEBT AS A PERCENT OF PERSONAL INCOME SINCE 1997-98

State-related debt outstanding as a percentage of personal income is projected to drop from 6.6 percent in 1997-98 to 5.7 percent in 2011-12. Much of the decline that occurred from 1997-98 through 2001-02 resulted from the elimination of \$4.2 billion in New York City Municipal Assistance Corporation (MAC) bonds. For a two year period beginning in 2001-02, State-related debt outstanding increased as the State issued \$4.5 billion in tobacco bonds to help address the fiscal crisis following September 11<sup>th</sup>. By the end of the fifth year of the Plan, debt outstanding as a percentage of personal income is projected to drop to its lowest level since 2001-02 as the combined result of controlled use of new bond financings and projected growth in personal income.

The following table provides the detailed data to support the earlier graphs.

| State-Related Debt Outstanding, 1997-98 through 2005-06 (millions of dollars) |           |           |           |           |           |  |
|-------------------------------------------------------------------------------|-----------|-----------|-----------|-----------|-----------|--|
|                                                                               | 1997-98   | 1998-99   | 1999-00   | 2000-01   | 2001-02   |  |
| Personal Income                                                               | \$557,024 | \$591,847 | \$619,659 | \$663,005 | \$679,886 |  |
| State-Related Debt Outstanding                                                | \$37,042  | \$37,699  | \$38,582  | \$38,661  | \$38,601  |  |
| State-Related Debt Outstanding as a %                                         |           |           |           |           |           |  |
| of Personal Income                                                            | 6.6%      | 6.4%      | 6.2%      | 5.8%      | 5.7%      |  |
|                                                                               |           | 2002-03   | 2003-04   | 2004-05   | 2005-06   |  |
| Personal Income                                                               |           | \$677,605 | \$691,962 | \$741,275 | \$771,568 |  |
| State-Related Debt Outstanding                                                |           | \$40,531  | \$46,773  | \$46,744  | \$46,927  |  |
| State-Related Debt Outstanding as a % of Personal Income                      |           | 6.0%      | 6.8%      | 6.3%      | 6.1%      |  |

| Projected State-Related Debt Outstanding, 2006-07 through 2011-12 |           |           |           |           |             |             |  |
|-------------------------------------------------------------------|-----------|-----------|-----------|-----------|-------------|-------------|--|
| (millions of dollars)                                             |           |           |           |           |             |             |  |
| 2006-07   2007-08   2008-09   2009-10   2010-11   2011-           |           |           |           |           |             |             |  |
| Personal Income                                                   | \$818,649 | \$862,776 | \$906,011 | \$951,341 | \$1,000,651 | \$1,051,452 |  |
| State-Related Debt Outstanding                                    | \$48,764  | \$52,631  | \$55,622  | \$57,812  | \$59,197    | \$59,477    |  |
| State-Related Debt Outstanding as a %                             |           |           |           |           |             |             |  |
| of Personal Income                                                | 6.0%      | 6.1%      | 6.1%      | 6.1%      | 5.9%        | 5.7%        |  |