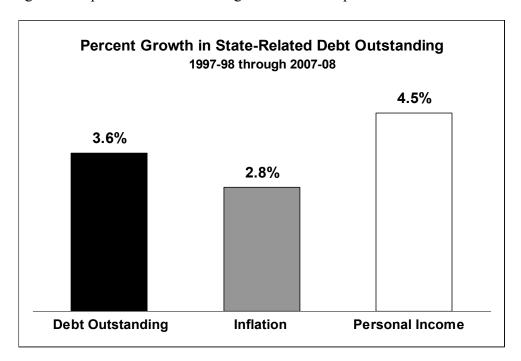

### STATE DEBT SINCE 1997-98

The average growth in State-related debt from 1997-98 to 2007-08 is estimated at 3.6 percent, above the average annual growth in inflation of 2.8 percent, but below the 4.5 percent growth in personal income during that same time period.

As noted in the chart below, the above-average increase in State debt in 2002-03 and 2003-04 is primarily related to the issuance of tobacco bonds to help respond to the fiscal impact of September 11<sup>th</sup>. The overall average increase in debt during this time period (including tobacco bonds) is 3.4 percent.