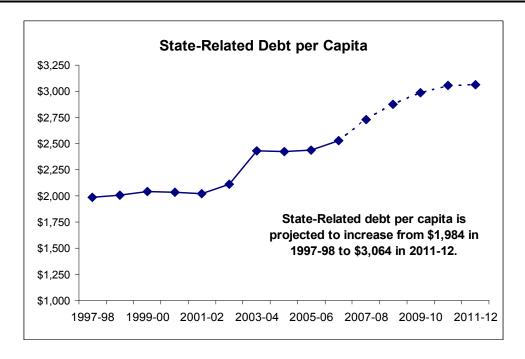

### **DEBT PER CAPITA SINCE 1997-98**

The average annual growth in debt per capita is slightly higher than the growth in inflation over the past ten years.

State-related debt per capita is projected to increase from \$1,984 in 1997-98 to \$3,064 in 2011-12, an average annual increase of 3.2 percent. The State's population is projected to remain relatively stable at approximately 19.4 million, thus the projected increase over the Plan results primarily from the issuance of new debt to fund new State capital projects.