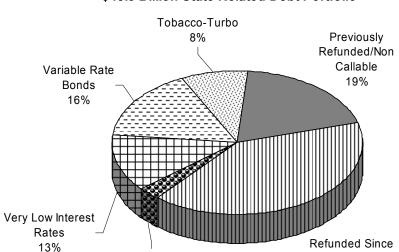

#### REFUNDINGS

In the last decade, the State has refinanced roughly 60 percent of its debt portfolio at historically low interest rates. The chart below provides an overview of the State's \$48.8 billion debt portfolio.

## Refunding Opportunities \$48.8 Billion State Related Debt Portfolio