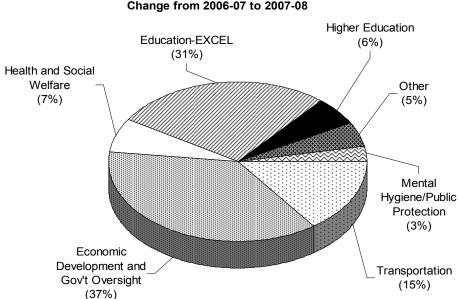

## **Annual Spending Change**

Capital projects spending is projected to increase by \$2.6 billion from 2006-07 to 2007-08. The annual spending change is displayed on a functional basis on the following chart.

Percent of Total Annual Spending Increase by Function Change from 2006-07 to 2007-08

Spending for transportation is projected to increase by \$382 million or by 10 percent and reflects the five-year DOT Capital Plan.

Parks and environment spending will decrease by \$12 million (2 percent) primarily for the spendout of existing programs financed with General Obligation bonds.

Economic Development spending is projected to increase by \$968 million (212 percent) which is primarily attributable to spending for existing economic development programs including the \$1.45 billion Regional Economic Growth Program which finances a variety of capital programs including Centers of Excellence, Empire Opportunity Fund, Gen\*NY\*sis, and RESTORE, the Community Enhancement Facilities Assistance Program (CEFAP), and the Strategic Investment Program. Also included are continued efforts for projects enacted in previous fiscal years related to New York City Stadia, the State share of the Javits Center Expansion (\$50 million), the New York State Technology and Development Program (\$250 million), and Regional Economic Development Program (\$90 million). A \$66 million appropriation for Stem Cell Research and Innovation is recommended to provide start-up

funding in this area. A \$1.5 billion Stem Cell and Innovation Bond Act, a key component of the proposed total \$2.0 billion commitment to this initiative, would be placed before the voters in November 2008. Finally, an additional \$650 million in new regional economic development bonding is recommended to enhance ongoing efforts while providing new financing for stem cell, life sciences, and emerging industries.

Spending for Health and Social Welfare is projected to increase by \$181 million (101 percent). It reflects \$236 million in project costs for the \$1 billion Health Care Efficiency and Affordability Law for New Yorkers (HEAL NY) enacted in 2005-06.

Education spending is projected to increase by \$845 million (47 percent) in 2007-08, which is attributable to increases in bonded spending for EXCEL, SUNY and CUNY senior and community colleges, SUNY Dormitory Facilities and SED Cultural Storage Facilities.

Spending increases of \$37 million (12 percent) for Public Protection primarily reflect the expanded scope, including other related State functions, for a new headquarters for Troop G and additional emphasis on addressing maintenance needs for existing facilities.

Mental Hygiene capital spending will increase \$49 million (14 percent) for continued critical rehabilitation projects at State facilities and development of community residences.

General Government spending decreases by \$20 million (16 percent) which primarily reflects spending for the Office of Technology data center, the wireless E-911 service project through Department of State, and critical preservation projects for the Empire State Plaza.

Spending in the other category, which supports capital investments for the Judiciary, statewide equipment, and capital spending financed with Federal Funds for the World Trade Center site, is projected to increase \$174 million from \$70 million to \$244 million and primarily reflects a recommended increase of \$108 million for projects at the World Trade Center, \$60 million for statewide equipment, and \$16 million for new court officer training facilities for the Judiciary.