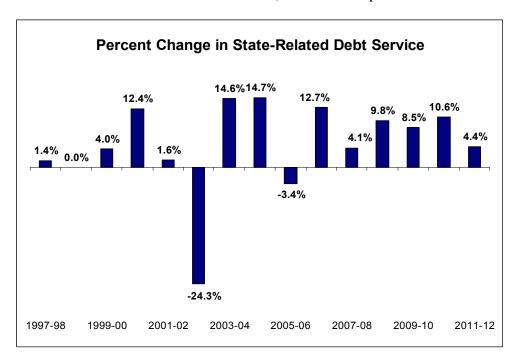

As noted in the chart below, the above-average increase in State debt in 2002-03 and 2003-04 is primarily related to the issuance of tobacco bonds to help respond to the fiscal impact of September 11<sup>th</sup>. The overall average increase in debt during this time period (including tobacco bonds) is 3.4 percent.

#### **DEBT SERVICE SINCE 1997-98**

State-related debt service as a percentage of the All Funds budget is projected to decline from 5.6 percent in 1997-98 to 5.0 percent at the end of 2011-12. The sharp decline in 2002-03 and 2003-04 resulted from two factors: (i) the use of \$1 billion in surplus moneys to eliminate high-cost debt and (ii) a series of refundings which took advantage of historically low interest rates. Due to the post-September 11<sup>th</sup> State deficits, most of the refundings were structured to provide maximum debt service savings over a three to five year period. Beginning in 2004-05, debt service costs begin to rise again primarily due to the end of the aforementioned refinancing savings, the restructuring of the Dedicated Highway program, the issuance of Tobacco Bonds with a relatively short amortization period of 16 years, and the Transportation Bond Act of 2005.