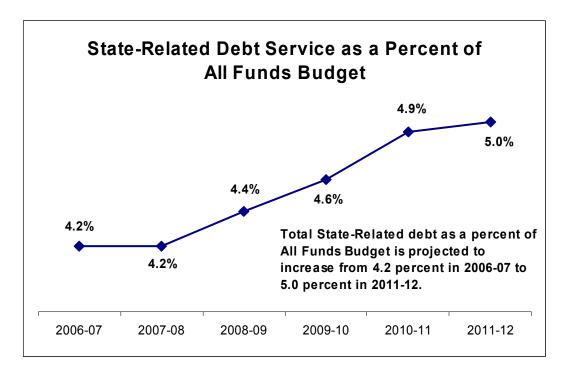

#### **DEBT SERVICE SINCE 1997-98**

State-related debt service as a percentage of the All Funds budget is projected to decline from 5.6 percent in 1997-98 to 5.0 percent at the end of 2011-12. The sharp decline in 2002-03 and 2003-04 resulted from two factors: (i) the use of \$1 billion in surplus moneys to eliminate high-cost debt and (ii) a series of refundings which took advantage of historically low interest rates. Due to the post-September 11<sup>th</sup> State deficits, most of the refundings were structured to provide maximum debt service savings over a three to five year period. Beginning in 2004-05, debt service costs begin to rise again primarily due to the end of the aforementioned refinancing savings, the restructuring of the Dedicated Highway program, the issuance of Tobacco Bonds with a relatively short amortization period of 16 years, and the Transportation Bond Act of 2005.

| Projected State-Related Debt Service, 2006-07 through 2011-12 |           |           |           |           |           |           |  |
|---------------------------------------------------------------|-----------|-----------|-----------|-----------|-----------|-----------|--|
| (millions of dollars)                                         |           |           |           |           |           |           |  |
| 2006-07 2007-08 2008-09 2009-10 2010-11 2011-12               |           |           |           |           |           |           |  |
| All Funds Budget                                              | \$113,031 | \$118,317 | \$124,428 | \$129,306 | \$134,643 | \$138,688 |  |
| State-Related Debt Service                                    | \$4,803   | \$5,002   | \$5,492   | \$5,959   | \$6,591   | \$6,878   |  |
| State-Related Debt Service as a % All                         |           |           |           |           |           |           |  |
| Funds Budget                                                  | 4.2%      | 4.2%      | 4.4%      | 4.6%      | 4.9%      | 5.0%      |  |