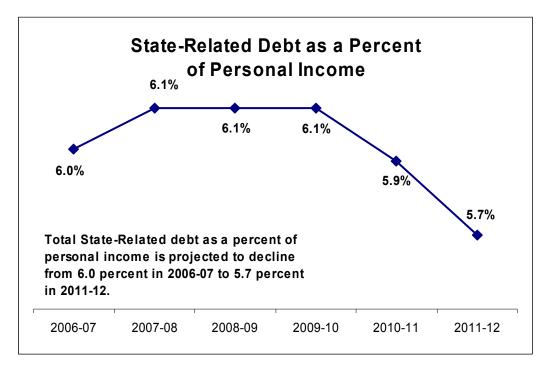

### **OVERVIEW**

The Capital Program and Financing Plan reflects the following highlights:

- A \$250 million deposit into the Debt Reduction Reserve Fund (DRRF) that would be used to reduce debt levels.
- Debt management initiatives intended to reduce debt service costs by over \$40 million annually beginning in 2007-08.
- A proposed \$1.5 billion General Obligation Bond Act to finance stem cell research and innovation and other emerging technologies over a ten-year period, which will go to the voters in November 2008.
- A proposed increase of \$600 million for economic development programs for an international computer chip research and development center and to attract and retain businesses.
- Overall debt affordability measures are projected to remain relatively stable from 2006-07 through 2011-12:
  - State-related debt (the most comprehensive measure) declines from 6.0 percent of personal income in 2006-07 to 5.7 percent in 2011-12.
  - State-related debt service increases from 4.2 percent of the All-Funds Budget in 2006-07 to 5.0 percent in 2011-12.
  - Pay-as-you-go (PAYGO) spending remains at roughly 42 percent of overall capital spending.
- State-related debt levels are projected to increase from \$48.8 billion in 2006-07 to \$59.5 billion in 2011-12, or 4.1 percent annually. Roughly \$2 billion of the increase is for recommended new initiatives, and the balance is for prior commitments. The majority of the overall increase is for transportation (\$4.4 billion), higher education facilities (\$2.5 billion), school facilities through the EXCEL program (\$1.5 billion), and economic development and housing projects (\$3.0 billion), partially offset by reductions for LGAC and Tobacco.
- Debt issuances of \$6.5 billion are planned in 2007-08, primarily for transportation (\$1.4 billion), school facilities (\$1.4 billion), higher education (\$1.1 billion) and economic development (\$1.4 billion).
- Debt retirements (which reduce outstanding debt) are projected to total \$2.6 billion in 2007-08, primarily for transportation (\$623 million), education (\$530 million) and economic development and housing (\$298 million).
- Capital spending averages approximately \$9.2 billion annually, with the largest spending for transportation (49 percent), education (16 percent), economic development (12 percent) and mental hygiene and the environment (6 percent each).

DEBT AS A PERCENT OF PERSONAL INCOME SINCE 1997-98

State-related debt outstanding as a percentage of personal income is projected to drop from 6.6 percent in 1997-98 to 5.7 percent in 2011-12. Much of the decline that occurred from 1997-98 through 2001-02 resulted from the elimination of \$4.2 billion in New York City Municipal Assistance Corporation (MAC) bonds. For a two year period beginning in 2001-02, State-related debt outstanding increased as the State issued \$4.5 billion in tobacco bonds to help address the fiscal crisis following September 11<sup>th</sup>. By the end of the fifth year of the Plan, debt outstanding as a percentage of personal income is projected to drop to its lowest level since 2001-02 as the combined result of controlled use of new bond financings and projected growth in personal income.